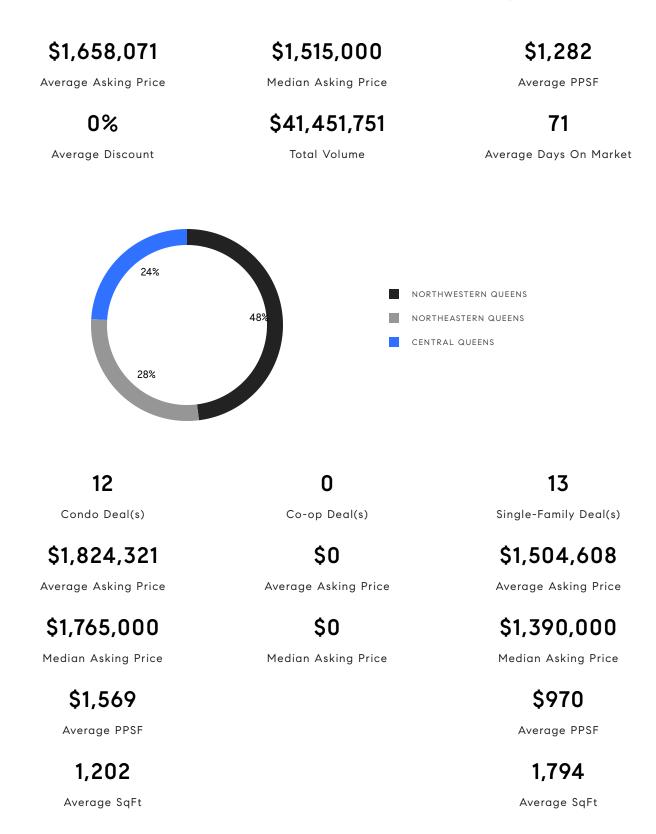

# Queens Luxury Report

May 26 - June 01, 2025, Residential Contracts \$1.25M+

Photo: 46-30 Center Blvd, Unit PH8

COMPASS

The Queens luxury real estate market, defined as all properties priced \$1.25M and above, saw 25 contracts signed this week, made up of 12 condos, and 13 houses. The previous week saw 18 deals. For more information or data, please reach out to a Compass agent.